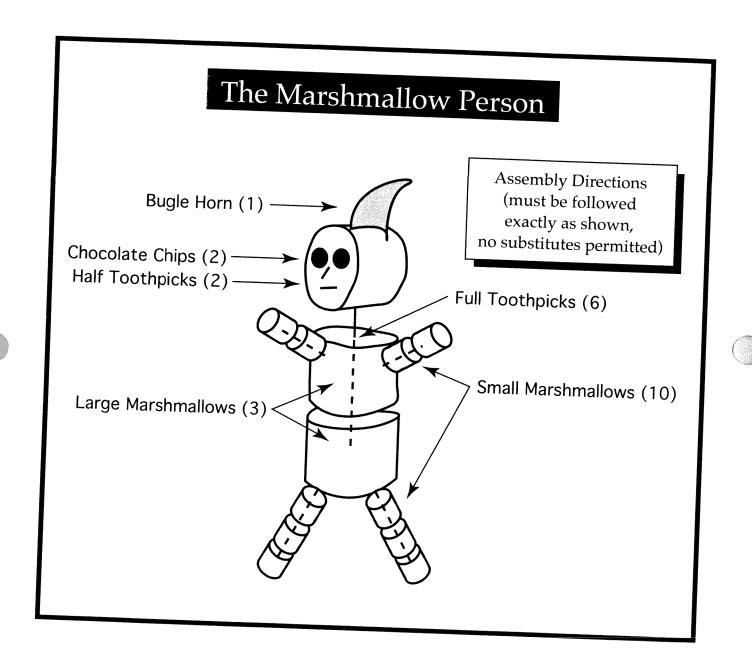

## The Marshmallow Person

| Name | C | lass |  | Date |  |
|------|---|------|--|------|--|
|------|---|------|--|------|--|

## Instructions for Manufacturing the Marshmallow Person

**1.** In your trading group, open the envelope of materials and complete the following chart.

Name and number all of the items in your resource package.

- 2. Each group member will carry out one of these roles:
  - trade ambassador (1)
  - supply and demand co-ordinator (1)
  - engineer (1 or 2)
- **3.** Determine what resources you have and what resources you need to manufacture your product (marshmallow person).
- **4.** Only the trade ambassador may leave the group to negotiate with other groups and trade for the required resources.
- **5.** Manufacture your product exactly as shown in the design specifications on The Marshmallow Person page. You will be allowed no more than 30 minutes for the complete process.
- **6.** When the assembly is complete, you may discuss the questions on the Trading Resources Game Question Sheet with members of your group. Have each member of your trade group answer them.